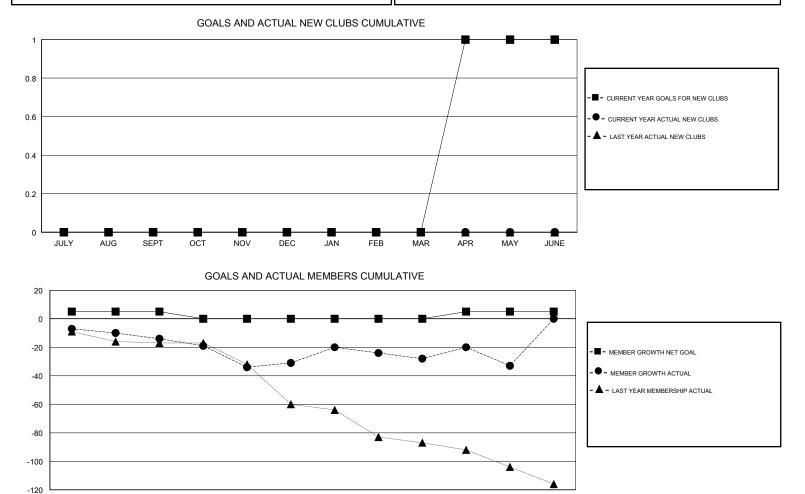

## GMT CA

| Clubs                 |               |           |               | Members               |                           |                         |                                                    |
|-----------------------|---------------|-----------|---------------|-----------------------|---------------------------|-------------------------|----------------------------------------------------|
| RESULTS FOR 2018-2019 |               |           |               | RESULTS FOR 2018-2019 |                           |                         |                                                    |
| QUARTER               | NEW CLUB GOAL | NEW CLUBS | DROPPED CLUBS | QUARTER               | MEMBER GROWTH NET<br>GOAL | MEMBER GROWTH<br>ACTUAL | DROPPED<br>MEMBERS ACTUAL<br>(including transfers) |
| JULY/AUG/SEPT         | 0             | 0         | 0             | JULY/AUG/SEPT         | 5                         | 9                       | 23                                                 |
| OCT/NOV/DEC           | 0             | 0         | 1             | OCT/NOV/DEC           | -5                        | 45                      | 54                                                 |
| JAN/FEB/MAR           | 0             | 0         | 0             | JAN/FEB/MAR           | 0                         | 35                      | 30                                                 |
| APR/MAY/JUNE          | 1             | 0         | 0             | APR/MAY/JUNE          | 5                         | 19                      | 23                                                 |